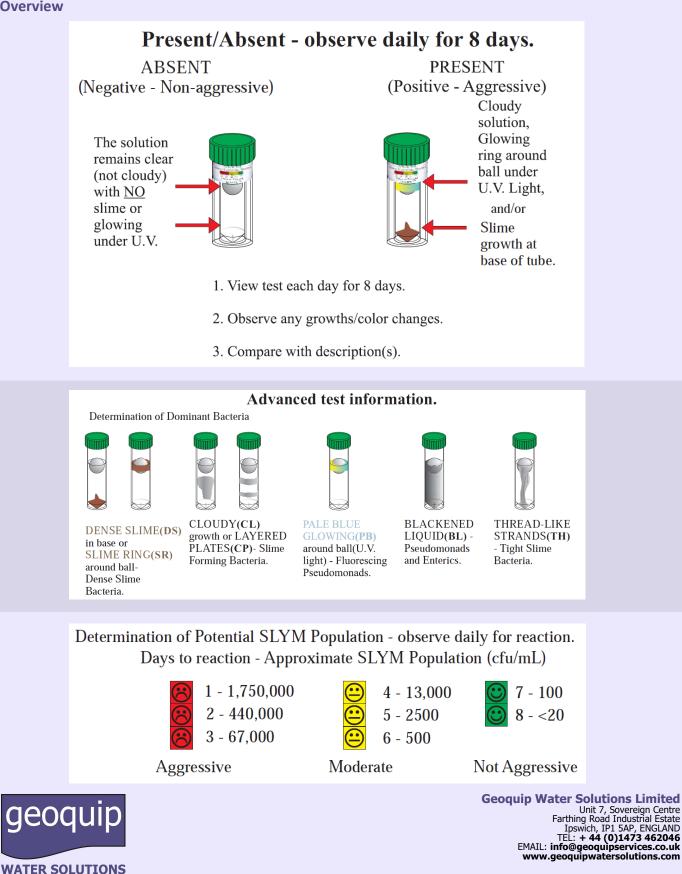

Slime-forming bacteria generally produce the thickest slime formations under aerobic (oxidative) conditions, which develop around the floating ball. Growth may be recognized as a cloudy or gel-like growth, which can be localized or occur throughout the sample. These growths are usually white, grey, yellow, or beige in colour and can darken over time.