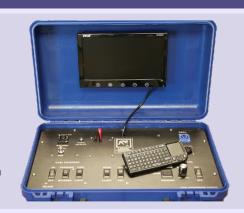

This lightweight, professional grade camera comes with its own trolley Features include down and side viewing capability, an on-screen depth counter, 9" DVR Monitor, 16GB of internal/external storage, 12v power supply and a portable battery.

- Diameter: 2 inches (5.1 cm) O.D, Overall Camera Length: 20 inches (50.8 cm)
- Housing: Stainless steel
- Cable: 1,000 feet (304.8 m) Kevlar-reinforced, small diameter coaxial cable. Single conductor electronic technology.
- Lens: BK-7 glass
- Power Supply: Portable 12VDC battery pack and charger. Rechargeable by local current (please specify at time of order).
- Total Camera Weight: 18 lbs (8.2 kg)
- Pressure Rating: Pressure tested and waterproof to 750 p.s.i.
- Scanning System: Camera Modules greater than or equal to 540 TVL for NTSC & PAL
- Operating Temperature: 32° to 122° F (0° to 50° C)
- Recorder: Flash based hard drive with 16GB of internal storage and 16GB of external USB storage. Survey footage is exported natively in a <u>single .mp4 format file</u>
- LED Lighting: High intensity, long life, shock proof LED lighting, side view and forward view with 5 adjustable brightness settings.
- Depth Counter: On-screen depth display with calibration measured in feet and tenths, or meters.
- Monitor: 9" LCD colour DVR monitor with playback feature & image capture, also includes Mini Bluetooth Keyboard remote (qwerty)
- Winch, Reel, Motor, and Cart: 12VDC electric powered, variable speed reel for raising and lowering the camera in a well. All parts are mounted on a small, two-wheeled cart with an extendable 36-inch boom.