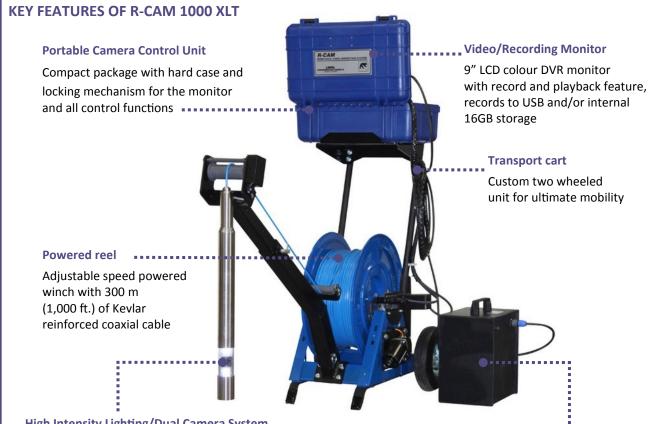

- Diameter: 2 inches (5.1 cm) O.D, Overall Camera Length: 20 inches (50.8 cm)
- Housing: Stainless steel
- Cable: 1,000 feet (304.8 m) Kevlar-reinforced, small diameter coaxial cable. Single conductor electronic technology.
- Lens: BK-7 glass
- Power Supply: Portable 12VDC battery pack and charger. Rechargeable by local current (please specify at time of order).
- Total Camera Weight: 18 lbs (8.2 kg)
- Pressure Rating: Pressure tested and waterproof to 750 p.s.i.
- Scanning System: Camera Modules greater than or equal to 540 TVL for NTSC & PAL
- Operating Temperature: 32° to 122° F (0° to 50° C)
- Recorder: Flash based hard drive with 16GB of internal storage and 16GB of external USB storage. Survey footage is exported natively in a <u>single .mp4 format file</u>
- LED Lighting: High intensity, long life, shock proof LED lighting, side view and forward view with 5 adjustable brightness settings.
- Depth Counter: On-screen depth display with calibration measured in feet and tenths, or meters.
- Monitor: 9" LCD colour DVR monitor with playback feature & image capture, also includes Mini Bluetooth Keyboard remote (qwerty)
- Winch, Reel, Motor, and Cart: 12VDC electric powered, variable speed reel for raising and lowering the camera in a well. All parts are mounted on a small, two-wheeled cart with an extendable 36-inch boom.

#### **NEW R-CAM 1000 XLT FEATURES**

- State-of the art solid state DVR that records survey footage to 16GB of internal storage and/or expandable USB flash drive
- Mini Bluetooth Keyboard remote (qwerty)
- Survey footage is exported natively in a single .mp4 format file
- DVR recording and playback feature, image capture
- Add text details at the start of your survey
- Built in microphone recorder, so you can add voiceover at touch of a button
- Five stages of adjustable lighting

High Intensity Lighting/Dual Camera System

50 super bright, water-clear LEDs with five stages of adjustable lighting which allows high resolution videos in wells up to 30.5cm in diameter.

Dual wide angle cameras, one down view, one side view, with remote switching and continuous 360° rotation.

**Portable Power Supply** 

12v Battery with charger and digital volt meter

Available accessories: Flight Cases, One touch recorder, Lens shield & deflector & cable head repair kits

View the R-CAM 1000 in action, visit our YouTube Channel;