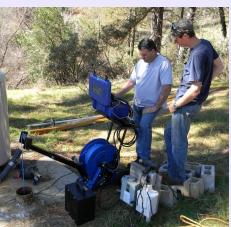

The *R-Cam 1000 XLT* system combines all the features of a full, professional system with breakthrough affordability. Developed as a cost-effective portable system, it delivers real-time inspection footage on-site. Using the *R-Cam 1000 XLT* allows operators to offer an enhanced and quality service by giving clients the opportunity to view well conditions and approve completed works, a must for drillers & rehabilitation engineers.

Improve your performance and quality
Real-time inspection footage on-site
'R-CAM Underwater Vision'