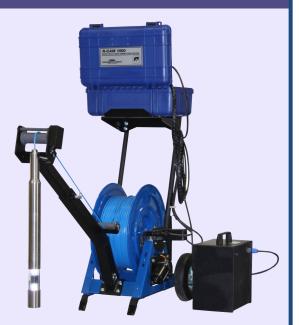

This lightweight, professional grade camera comes with its own trolley Features include down and side viewing capability, an on-screen depth counter, 9" DVR Monitor, 16GB of internal/external storage, 12v power supply and a portable battery.

- Diameter: 2 inches (5.1 cm) O.D, Overall Camera Length: 20 inches (50.8 cm)
- Housing: Stainless steel
- Cable: 1,000 feet (304.8 m) Kevlar-reinforced, small diameter coaxial cable. Single conductor electronic technology.
- Lens: BK-7 glass
- Power Supply: Portable 12VDC battery pack and charger. Rechargeable by local current (please specify at time of order).
- Total Camera Weight: 18 lbs (8.2 kg)
- Pressure Rating: Pressure tested and waterproof to 750 p.s.i.
- Scanning System: Camera Modules greater than or equal to 540 TVL for NTSC & PAL
- Operating Temperature: 32° to 122° F (0° to 50° C)
- Recorder: Flash based hard drive with 16GB of internal storage and 16GB of external USB storage. Survey footage is exported natively in a <u>single .mp4 format file</u>
- LED Lighting: High intensity, long life, shock proof LED lighting, side view and forward view with 5 adjustable brightness settings.
- Depth Counter: On-screen depth display with calibration measured in feet and tenths, or meters.
- Monitor: 9" LCD colour DVR monitor with playback feature & image capture, also includes Mini Bluetooth Keyboard remote (qwerty)
- Winch, Reel, Motor, and Cart: 12VDC electric powered, variable speed reel for raising and lowering the camera in a well. All parts are mounted on a small, two-wheeled cart with an extendable 36-inch boom.