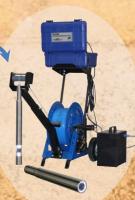

## Model **Key features**

**SC-350** 

- Ultra Light, Compact and Portable
- Manually operated winch with collapsible handle
- 9" Touch screen monitor with built-in recording and playback
- For water wells and boreholes from 2" inches (5cm) to 10" inches (25cm) wide and **110m (350ft) deep**
- Compatible with R-CAM down and side view camera

**SC-500** 

- Ultra Light, Compact and Portable
- Manually operated winch with collapsible handle
- 9" Touch screen monitor with built-in recording and playback
- For water wells and boreholes from 2" inches (5cm) to 10" inches (25cm) wide and 150m (500ft) deep
- Compatible with R-CAM down and side view camera