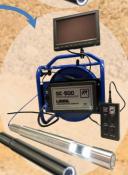

SC-350 Standard 110m deep SC-166 Camera

**SC RANGE** 

SC-500 Combo 150m Deep R-CAM Camera

SC-500 Combo + 150m Deep R-CAM Camera SC-166 Camera

SC-500 Standard 150m deep SC-166 Camera

R-CAM TLE camera systems

**SC-500** 

- Ultra Light, Compact and Portable
- Manually operated winch with collapsible handle
- 9" Touch screen monitor with built-in recording and playback
- For water wells and boreholes from 2" inches (5cm) to 10" inches (25cm) wide and 150m (500ft) deep
- Compatible with R-CAM down and side view camera