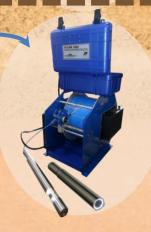

R-CAM 1000 XLT/TLE

- Completely portable, self contained video inspection system & qwerty keyboard
- Powered reel with adjustable speed
- 9" Monitor with built-in recording/playback & internal hard drive
- For water wells and boreholes up to 30cm wide and 300m (1000ft) deep
- Down and side view camera (Slim camera also available)
- Portable 12v battery with 4 hour run time
- 5 stages of adjustable lighting, increase & decrease lighting
- R-CAM TLE System also available with level wind

R-CAM 1300 XLT/TLE

- Completely portable, self contained video inspection system & qwerty keyboard
- Powered reel with adjustable speed
- 9" Monitor with built-in recording/playback & internal hard drive
- For water wells and boreholes up to 30cm wide and 400m (1300ft) deep
- Down and side view camera (Slim camera also available)
- Portable 12v battery with 4 hour run time
- 5 stages of adjustable lighting, increase & decrease lighting
- R-CAM TLE System also available with level wind