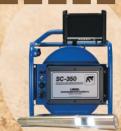

## Model **Key features**

**SC-350** 

- Ultra Light, Compact and Portable
- Manually operated winch with collapsible handle
- 9" Touch screen monitor with built-in recording and playback
- For water wells and boreholes from 2" inches (5cm) to 10" inches (25cm) wide and **110m (350ft) deep**
- Compatible with R-CAM down and side view camera