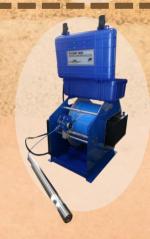

R-CAM 1000 XLT/TLE

- Completely portable, self contained video inspection system & qwerty keyboard
- Powered reel with adjustable speed
- 9" Monitor with built-in recording/playback & internal hard drive
- For water wells and boreholes up to 30cm wide and 300m (1000ft) deep
- Down and side view camera (Slim camera also available)
- Portable 12v battery with 4 hour run time
- 5 stages of adjustable lighting, increase & decrease lighting
- R-CAM TLE System also available with level wind

R-CAM 1300 XLT/TLE

- Completely portable, self contained video inspection system & qwerty keyboard
- Powered reel with adjustable speed
- 9" Monitor with built-in recording/playback & internal hard drive
- For water wells and boreholes up to 30cm wide and 400m (1300ft) deep
- Down and side view camera (Slim camera also available)
- Portable 12v battery with 4 hour run time
- 5 stages of adjustable lighting, increase & decrease lighting
- R-CAM TLE System also available with level wind