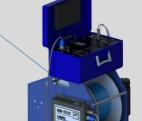

## Model **Key features**

**SC-350** 

- Ultra Light, Compact and Portable
- Manually operated winch with collapsible handle
- 9" Touch screen monitor with built-in recording and playback
- For water wells and boreholes from 2" inches (5cm) to 10" inches (25cm) wide and **110m (350ft) deep**
- Compatible with R-CAM down and side view camera

**SC-500** 

- Ultra Light, Compact and Portable
- Manually operated winch with collapsible handle
- 9" Touch screen monitor with built-in recording and playback
- For water wells and boreholes from 2" inches (5cm) to 10" inches (25cm) wide and 150m (500ft) deep
- Compatible with R-CAM down and side view camera