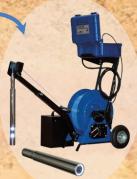

SER

**DW 1500** 

- Semi Portable downhole camera winch
- Powered reel with adjustable speed, sold as **complete system** or **separately** (Own an R-CAM? This is compatible with an R-CAM control unit and R-CAM camera)
- 9" Monitor with built-in recording/playback & internal hard drive NEW
- For water wells and boreholes 450m (1500ft) deep
- Down and side view camera (Slim camera also available)
- 5 stages of adjustable lighting, increase & decrease lighting NEW

**DW 2000** 

- Semi Portable downhole camera winch
- Powered reel with adjustable speed, sold as complete system or separately (Own an R-CAM? This is compatible with an R-CAM control unit and R-CAM camera)
- 9" Monitor with built-in recording/playback & internal hard drive **NEW**
- For water wells and boreholes 610m (2000ft) deep
- Down and side view camera (Slim camera also available)
- 5 stages of adjustable lighting, increase & decrease lighting **NEW**