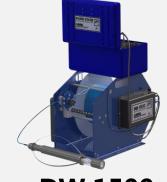

SER

**DW 1500** 

- Semi Portable downhole camera winch
- Powered reel with adjustable speed, sold as **complete system** or **separately** (Own an R-CAM? This is compatible with an R-CAM control unit and R-CAM camera)
- 9" Monitor with built-in recording/playback & internal hard drive NEW
- For water wells and boreholes 450m (1500ft) deep
- Down and side view camera (Slim camera also available)
- 5 stages of adjustable lighting, increase & decrease lighting NEW