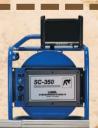

## Model **Key features**

**SC-350** 

- Ultra Light, Compact and Portable
- Manually operated winch with collapsible handle
- 9" Touch screen monitor with built-in recording and playback
- For water wells and boreholes from 2" inches (5cm) to 10" inches (25cm) wide and **110m (350ft) deep**
- Compatible with R-CAM down and side view camera