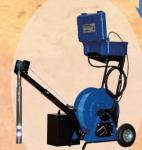

SER

**DW 1500** 

- Semi Portable downhole camera winch
- Powered reel with adjustable speed, sold as **complete system** or **separately** (Own an R-CAM? This is compatible with an R-CAM control unit and R-CAM camera)
- 9" Monitor with built-in recording/playback & internal hard drive NEW
- For water wells and boreholes 450m (1500ft) deep
- Down and side view camera (Slim camera also available)
- 5 stages of adjustable lighting, increase & decrease lighting NEW

**DW 2000** 

- Semi Portable downhole camera winch
- Powered reel with adjustable speed, sold as complete system or separately (Own an R-CAM? This is compatible with an R-CAM control unit and R-CAM camera)
- 9" Monitor with built-in recording/playback & internal hard drive **NEW**
- For water wells and boreholes 610m (2000ft) deep
- Down and side view camera (Slim camera also available)
- 5 stages of adjustable lighting, increase & decrease lighting **NEW**