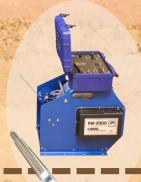

## Model **Key features**

**SC-350** 

- Ultra Light, Compact and Portable
- Manually operated winch with collapsible handle
- 9" Touch screen monitor with built-in recording and playback
- For water wells and boreholes from 2" inches (5cm) to 10" inches (25cm) wide and **110m (350ft) deep**
- Compatible with R-CAM down and side view camera