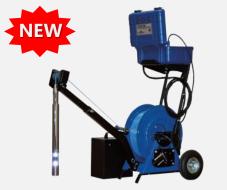

R-CAM 1000 XLT/TLE

- Completely portable, self contained video inspection system & qwerty keyboard
- Powered reel with adjustable speed
- 9" Monitor with built-in recording/playback & internal hard drive
- For water wells and boreholes up to 30cm wide and 300m (1000ft) deep
- Down and side view camera (Slim camera also available)
- Portable 12v battery with 4 hour run time
- 5 stages of adjustable lighting, increase & decrease lighting
- R-CAM TLE System also available with level wind

R-CAM 1300 XLT/TLE

- Completely portable, self contained video inspection system & qwerty keyboard
- Powered reel with adjustable speed
- 9" Monitor with built-in recording/playback & internal hard drive
- For water wells and boreholes up to 30cm wide and 400m (1300ft) deep
- Down and side view camera (Slim camera also available)
- Portable 12v battery with 4 hour run time
- 5 stages of adjustable lighting, increase & decrease lighting
- R-CAM TLE System also available with level wind