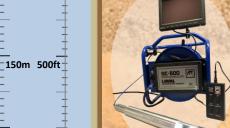

Small diameter holes

Depth j

110m 350ft

-300m 1000ft

400m 1300ft

450m 1500ft

SC-350 Combo 110m Deep R-CAM Camera

SC-350 Combo + 110m Deep R-CAM Camera SC-166 Camera

**SC-500** 

- Ultra Light, Compact and Portable
- Manually operated winch with collapsible handle
- 9" Touch screen monitor with built-in recording and playback
- For water wells and boreholes from 2" inches (5cm) to 10" inches (25cm) wide and 150m (500ft) deep
- Compatible with R-CAM down and side view camera