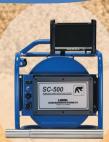

SC-350 Standard 110m deep SC-166 Camera

**SC RANGE** 

SC-500 Combo 150m Deep R-CAM Camera

SC-500 Combo + 150m Deep R-CAM Camera SC-166 Camera

SC-500 Standard 150m deep SC-166 Camera

R-CAM TLE camera systems

**SC-500** 

- Ultra Light, Compact and Portable
- Manually operated winch with collapsible handle
- 9" Touch screen monitor with built-in recording and playback
- For water wells and boreholes from 2" inches (5cm) to 10" inches (25cm) wide and 150m (500ft) deep
- Compatible with R-CAM down and side view camera