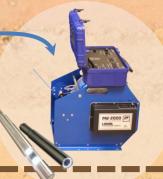

## Model **Key features**

**SC-350** 

- Ultra Light, Compact and Portable
- Manually operated winch with collapsible handle
- 9" Touch screen monitor with built-in recording and playback
- For water wells and boreholes from 2" inches (5cm) to 10" inches (25cm) wide and **110m (350ft) deep**
- Compatible with R-CAM down and side view camera