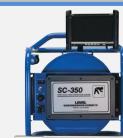

## Model **Key features**

**SC-350** 

- Ultra Light, Compact and Portable
- Manually operated winch with collapsible handle
- 9" Touch screen monitor with built-in recording and playback
- For water wells and boreholes from 2" inches (5cm) to 10" inches (25cm) wide and **110m (350ft) deep**
- Compatible with R-CAM down and side view camera