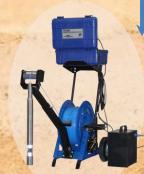

## Model **Key features**

**SC-350** 

- Ultra Light, Compact and Portable
- Manually operated winch with collapsible handle
- 9" Touch screen monitor with built-in recording and playback
- For water wells and boreholes from 2" inches (5cm) to 10" inches (25cm) wide and **110m (350ft) deep**
- Compatible with R-CAM down and side view camera

**SC-500** 

- Ultra Light, Compact and Portable
- Manually operated winch with collapsible handle
- 9" Touch screen monitor with built-in recording and playback
- For water wells and boreholes from 2" inches (5cm) to 10" inches (25cm) wide and 150m (500ft) deep
- Compatible with R-CAM down and side view camera