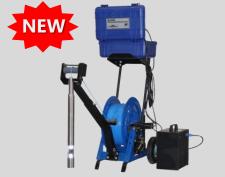

SER

**DW 1500** 

- Semi Portable downhole camera winch
- Powered reel with adjustable speed, sold as **complete system** or **separately** (Own an R-CAM? This is compatible with an R-CAM control unit and R-CAM camera)
- 9" Monitor with built-in recording/playback & internal hard drive NEW
- For water wells and boreholes 450m (1500ft) deep
- Down and side view camera (Slim camera also available)
- 5 stages of adjustable lighting, increase & decrease lighting NEW

**DW 2000** 

- Semi Portable downhole camera winch
- Powered reel with adjustable speed, sold as complete system or separately (Own an R-CAM? This is compatible with an R-CAM control unit and R-CAM camera)
- 9" Monitor with built-in recording/playback & internal hard drive **NEW**
- For water wells and boreholes 610m (2000ft) deep
- Down and side view camera (Slim camera also available)
- 5 stages of adjustable lighting, increase & decrease lighting **NEW**