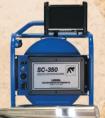

## Model **Key features**

**SC-350** 

- Ultra Light, Compact and Portable
- Manually operated winch with collapsible handle
- 9" Touch screen monitor with built-in recording and playback
- For water wells and boreholes from 2" inches (5cm) to 10" inches (25cm) wide and **110m (350ft) deep**
- Compatible with R-CAM down and side view camera