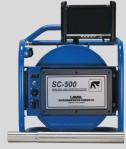

**SC-500** 

- Ultra Light, Compact and Portable
- Manually operated winch with collapsible handle
- 9" Touch screen monitor with built-in recording and playback
- For water wells and boreholes from 2" inches (5cm) to 10" inches (25cm) wide and 150m (500ft) deep
- Compatible with R-CAM down and side view camera