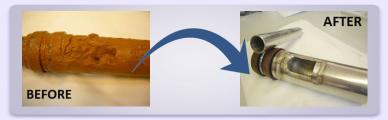

# BoreSaver™ Ultra C ECO

What does BoreSaver™ Ultra C do for your pumps and borehole?

Use Ultra C ECO\* to completely remove iron & manganese oxide deposits and control iron bacteria contamination. Safe, easy to use and fast acting, in just 24 hours Ultra C will:

- Remove all deposits and contamination
- · Improve water quality
- Increase water flow
- Extend the life of pumps and equipment

## **How to Recognise the Problem?**

Any of the following symptoms will indicate a problem with iron bacteria or iron oxide deposits:

- · Orange red rusty slime inside pipes
- Cloudy, rusty water at pump start-up
- · Reduced water flow from the bore
- Slimy deposits blocking main lines and laterals
- Unpleasant odour in water pumped from the well
- Slimy, rusty deposits in drippers and sprinklers
- Severe staining on pavements, walls or foliage.
- Blackish-brown deposits indicates manganese oxide

#### What happens if you leave your well or equipment in these conditions?

This will lead to a decrease in water well efficiency which will increase energy costs and damage your equipment.