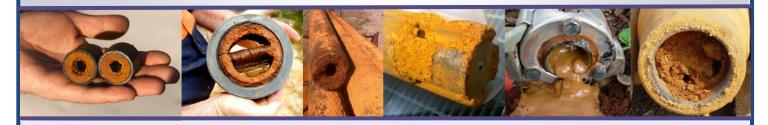

## **How to Recognise the Problem?**

Any of the following symptoms will indicate a problem with iron bacteria or iron oxide deposits:

- · Orange red rusty slime inside pipes
- Cloudy, rusty water at pump start-up
- · Reduced water flow from the bore
- Slimy deposits blocking main lines and laterals
- Unpleasant odour in water pumped from the well
- Slimy, rusty deposits in drippers and sprinklers
- Severe staining on pavements, walls or foliage.
- Blackish-brown deposits indicates manganese oxide

#### What happens if you leave your well or equipment in these conditions?

This will lead to a decrease in water well efficiency which will increase energy costs and damage your equipment.