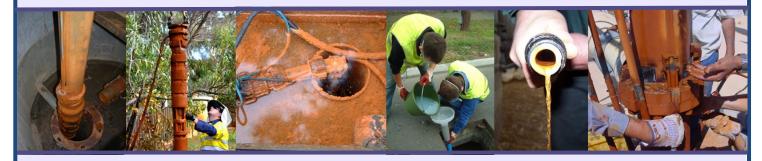

## **How to Recognise the Problem?**

Any of the following symptoms will indicate a problem with iron bacteria or iron oxide deposits:

- · Orange red rusty slime inside pipes
- Cloudy, rusty water at pump start-up
- · Reduced water flow from the bore
- Slimy deposits blocking main lines and laterals
- Unpleasant odour in water pumped from the well
- Slimy, rusty deposits in drippers and sprinklers
- Severe staining on pavements, walls or foliage.
- Blackish-brown deposits indicates manganese oxide

#### What happens if you leave your well or equipment in these conditions?

This will lead to a decrease in water well efficiency which will increase energy costs and damage your equipment.

#### **Iron Bacteria Contamination**

Whilst iron oxide deposits can be removed, it is not possible to completely eliminate iron bacteria contamination. However, regular use of BoreSaver Ultra C can control the problem and ensure the water supply and pumping equipment is working at maximum efficiency.